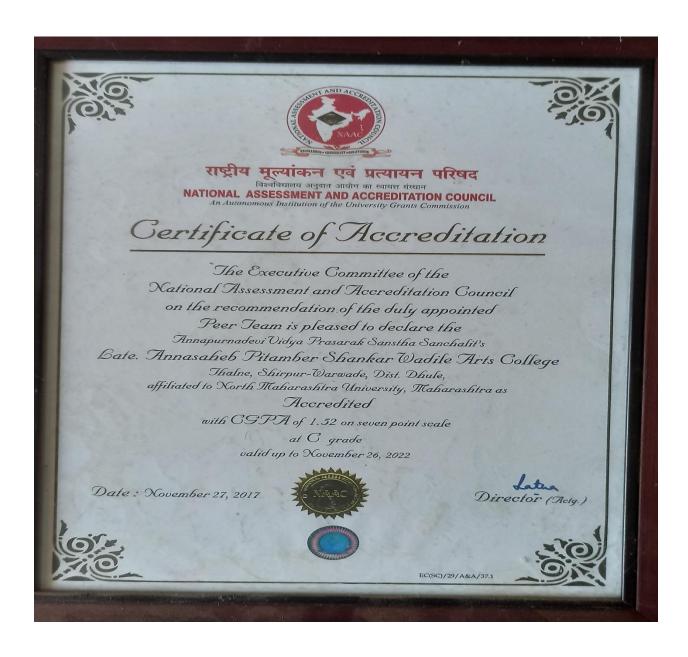

Our College received "B-grade" in the three year academic grading which is similar to the criteria of NAAC under supervision of K. B. C. N. M. University, Jalgaon

## थाळनेर महाविद्यालयास 'ब'श्रेष

लोकमत न्यूज नेटवर्क थाळनेर : येथील के, आण्णासाहेब पितांबर शंकर वाडीले महाविद्यालयाला कवयित्री बहिणाबाई चौधरी उत्तर महाराष्ट्र विद्यापीठातर्फे 'ब' श्रेणी प्रदान करण्यात आली.

विद्यापीठातफें दर तीन वर्षांनी महाविद्यालयांची शैक्षणिक तपासणी करून कामगिरीच्या आधारावर महाविद्यालयात श्रेणी प्रदान करण्यात

महाविद्यालयाचे नॅक मूल्यांकन एनएसएस विभाग, क्रीडा क्षेत्रातील कामगिरी, सुसज्ज ग्रंथालय, परीक्षांचे निकाल तसेच सामाजिक क्षेत्रातील महाविद्यालयाचे योगदान याचप्रमाणे महाविद्यालयाने आयोजित चर्चासत्रे. परिषदा. कार्यशाळा महाविद्यालयातील प्राध्यापक वर्गाचे

संशोधन क्षेत्रातील कार्य यांच्या मूल्यांकनासाठी विचार करण्यात येतो. त्यासाठी विद्यापीठाने ऑनलाईन माहिती व आवश्यक पुरावे सादर करण्यास सांगितले होते.

प्राचार्य डॉ. डी. आर जगताप यांच्या मार्गदर्शनात शैक्षणिक समितीचे समन्वयक डॉ. जी. जे. गावित, डॉ. टी. आर. शर्मा, प्रा. व्ही. डी. झुंजारराव, प्रा. एस. एम. बोरसे, प्रा. एम. डी. रणदिवे, प्रा. एस. एस. राठोड, प्रा. आर . के. सोनवणे, डॉ. आर. बी. अहिरे व ग्रंथपाल श्री. एच. बी. माळी यांनी परिश्रम घेतले.

महाविद्यालयाच्या यशाबद्दल संस्थेचे अध्यक्ष शरदचंद्र वाडीले. संस्थेचे सचिव निळकंठ वाडीले यांनी प्राध्यापक, प्राध्यापकेतर कर्मचाऱ्यांचे कौतक केले.

Helio Dhule Page No. 2

May 16, 2023 Powered by: erelego.com